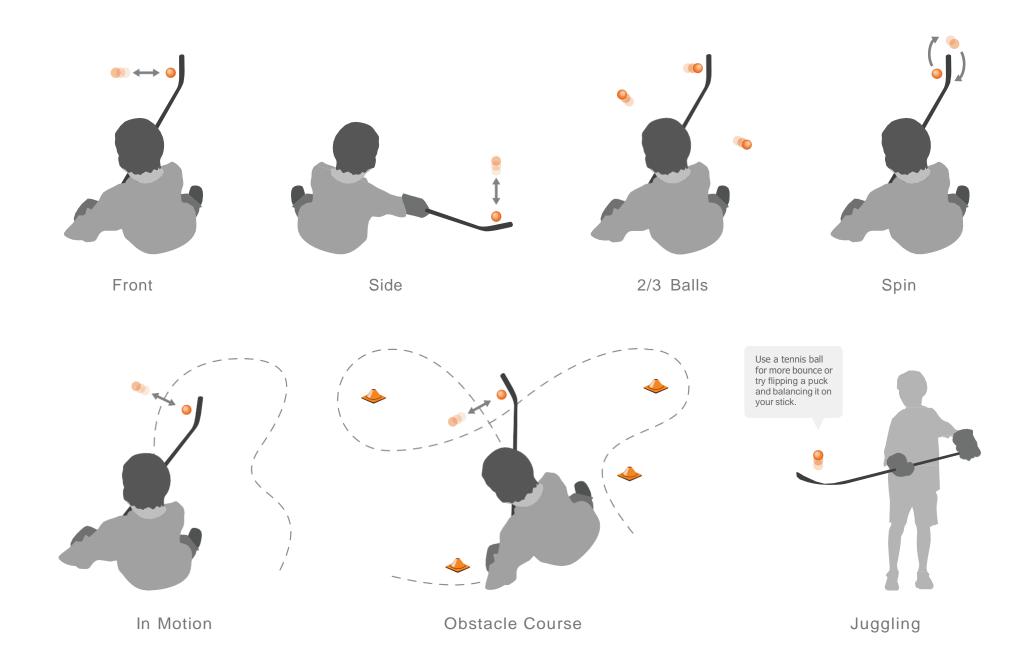

# Track Your Stick-handling

| Quick Hands                                                         | Narrow & Wide                                                       | Around Body                                                         |  |  |
|---------------------------------------------------------------------|---------------------------------------------------------------------|---------------------------------------------------------------------|--|--|
| FRONT                                                               | NARROW/WIDE COMBO                                                   | HALF CIRCLE                                                         |  |  |
| 50     50     50     50     50       50     50     50     50     50 | 50     50     50     50     50       50     50     50     50     50 | 50     50     50     50     50       50     50     50     50     50 |  |  |
| SIDE                                                                | WIDE THROW & CATCH                                                  | вох                                                                 |  |  |
| 50     50     50     50     50       50     50     50     50     50 | 50     50     50     50     50       50     50     50     50     50 | 50     50     50     50     50       50     50     50     50     50 |  |  |
| 2/3 BALLS                                                           | HAND SLIDE WIDE                                                     | FIGURE 8                                                            |  |  |
| 50 50 50 50 50 50                                                   | 50 50 50 50 50 250                                                  | 50 50 50 50 50 50                                                   |  |  |
| 50   50   50   50   50   SPIN                                       | BALL THROUGH LEGS  50 50 50 50 250                                  | 50   50   50   50   50   FIGURE 8 IN MOTION                         |  |  |
| 50     50     50     50     50       50     50     50     50     50 | STICK THROUGH LEGS  50 50 50 50 50 250                              | 50     50     50     50     50       50     50     50     50     50 |  |  |
| OBSTACLE COURSE                                                     | WIDE REACH                                                          | FIGURE 8 FOREHAND ONLY                                              |  |  |
| 50 50 50 50 50                                                      | 50 50 50 50 50 250                                                  | 50 50 50 50 250                                                     |  |  |
| 50     50     50     50     50       50     50     50     50     50 | Name:                                                               | Age:                                                                |  |  |
| JUGGLING                                                            | Email:                                                              |                                                                     |  |  |
| 50 50 50 50 50 250                                                  | Level:                                                              | Position:                                                           |  |  |