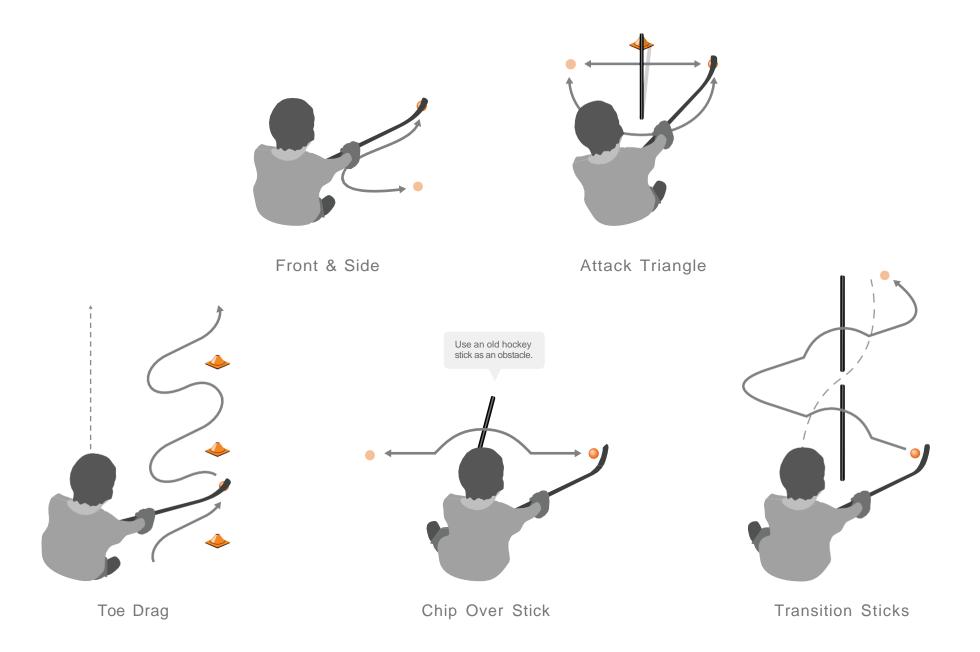

# Toe Drags

|   |    | RON | IT & | SID | E   |
|---|----|-----|------|-----|-----|
| ) | 50 | 50  | 50   | 50  | 250 |

| MOVING |    |    |    |    |     |  |
|--------|----|----|----|----|-----|--|
| 50     | 50 | 50 | 50 | 50 | 250 |  |

| CHIP OVER STICK |    |    |    |    |     |  |
|-----------------|----|----|----|----|-----|--|
| 50              | 50 | 50 | 50 | 50 | 250 |  |

| TRANSITION STICKS |    |    |    |    |     |  |  |  |
|-------------------|----|----|----|----|-----|--|--|--|
| 50                | 50 | 50 | 50 | 50 | 250 |  |  |  |