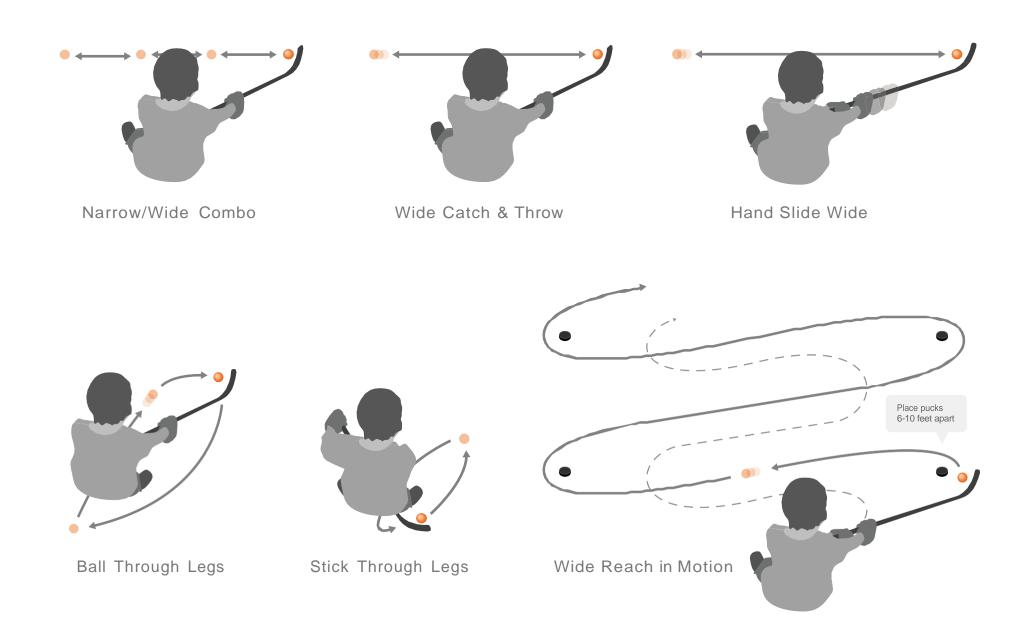

# Track Your Stick-handling

| Quick Hands                                                         | Narrow & Wide                                                       | Around Body                                                         |  |  |
|---------------------------------------------------------------------|---------------------------------------------------------------------|---------------------------------------------------------------------|--|--|
| FRONT                                                               | NARROW/WIDE COMBO                                                   | HALF CIRCLE                                                         |  |  |
| 50     50     50     50     50       50     50     50     50     50 | 50     50     50     50     50       50     50     50     50     50 | 50     50     50     50     50       50     50     50     50     50 |  |  |
| SIDE                                                                | WIDE THROW & CATCH                                                  | вох                                                                 |  |  |
| 50     50     50     50     50       50     50     50     50     50 | 50     50     50     50     50       50     50     50     50     50 | 50     50     50     50     50       50     50     50     50     50 |  |  |
| 2/3 BALLS                                                           | HAND SLIDE WIDE                                                     | FIGURE 8                                                            |  |  |
| 50 50 50 50 50 50                                                   | 50 50 50 50 50 250                                                  | 50 50 50 50 50 50                                                   |  |  |
| 50   50   50   50   50   SPIN                                       | BALL THROUGH LEGS  50 50 50 50 250                                  | 50   50   50   50   50   FIGURE 8 IN MOTION                         |  |  |
| 50     50     50     50     50       50     50     50     50     50 | STICK THROUGH LEGS  50 50 50 50 50 250                              | 50     50     50     50     50       50     50     50     50     50 |  |  |
| OBSTACLE COURSE                                                     | WIDE REACH                                                          | FIGURE 8 FOREHAND ONLY                                              |  |  |
| 50 50 50 50 50                                                      | 50 50 50 50 50 250                                                  | 50 50 50 50 250                                                     |  |  |
| 50     50     50     50     50       50     50     50     50     50 | Name:                                                               | Age:                                                                |  |  |
| JUGGLING                                                            | Email:                                                              |                                                                     |  |  |
| 50 50 50 50 50 250                                                  | Level:                                                              | Position:                                                           |  |  |