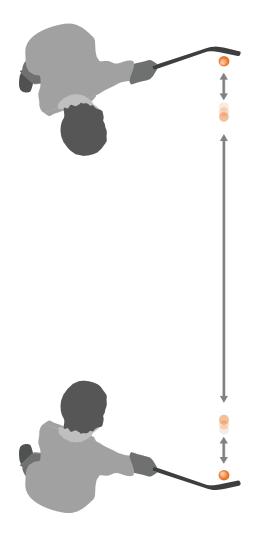

## Passing

| STICK HANDLE & PASS |    |    |    |    |            |  |  |
|---------------------|----|----|----|----|------------|--|--|
| 50                  | 50 | 50 | 50 | 50 | <b>500</b> |  |  |
| 50                  | 50 | 50 | 50 | 50 | 500        |  |  |

Stick Handling Pass

One Touch Pass