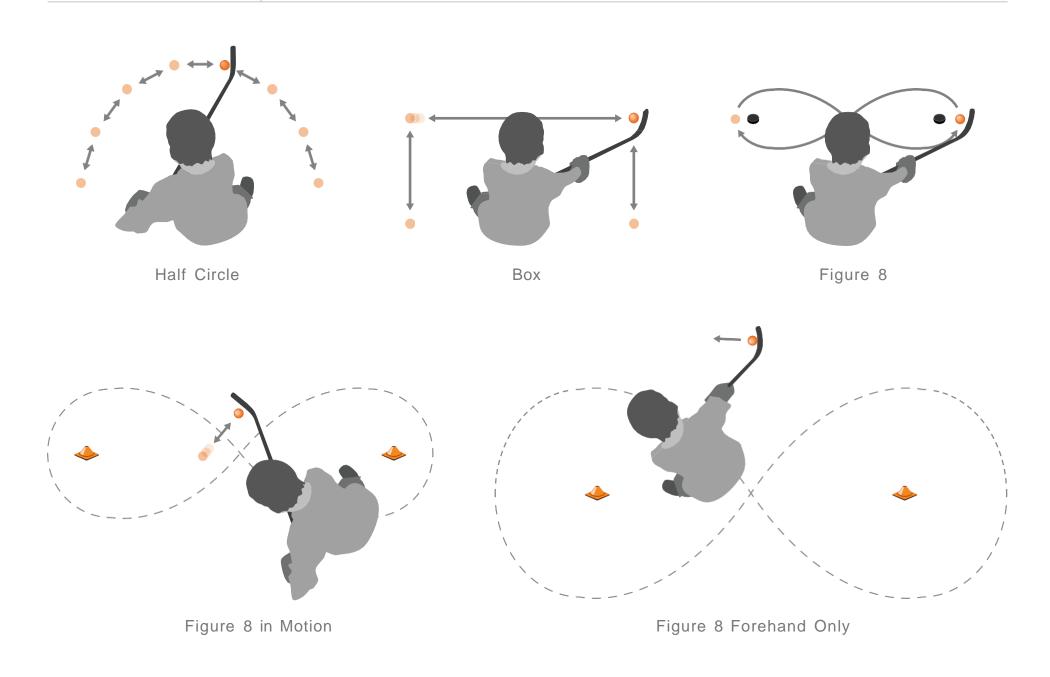

# Track Your Stick-handling

| Quick Hands                                                         | Narrow & Wide                                                       | Around Body                                                         |  |  |
|---------------------------------------------------------------------|---------------------------------------------------------------------|---------------------------------------------------------------------|--|--|
| FRONT                                                               | NARROW/WIDE COMBO                                                   | HALF CIRCLE                                                         |  |  |
| 50     50     50     50     50       50     50     50     50     50 | 50     50     50     50     50       50     50     50     50     50 | 50     50     50     50     50       50     50     50     50     50 |  |  |
| SIDE                                                                | WIDE THROW & CATCH                                                  | вох                                                                 |  |  |
| 50     50     50     50     50       50     50     50     50     50 | 50     50     50     50     50       50     50     50     50     50 | 50     50     50     50     50       50     50     50     50     50 |  |  |
| 2/3 BALLS                                                           | HAND SLIDE WIDE                                                     | FIGURE 8                                                            |  |  |
| 50 50 50 50 50 50                                                   | 50 50 50 50 50 250                                                  | 50 50 50 50 50 50                                                   |  |  |
| 50   50   50   50   50   SPIN                                       | BALL THROUGH LEGS  50 50 50 50 250                                  | 50   50   50   50   50   FIGURE 8 IN MOTION                         |  |  |
| 50     50     50     50     50       50     50     50     50     50 | STICK THROUGH LEGS  50 50 50 50 50 250                              | 50     50     50     50     50       50     50     50     50     50 |  |  |
| OBSTACLE COURSE                                                     | WIDE REACH                                                          | FIGURE 8 FOREHAND ONLY                                              |  |  |
| 50 50 50 50 50                                                      | 50 50 50 50 50 250                                                  | 50 50 50 50 250                                                     |  |  |
| 50     50     50     50     50       50     50     50     50     50 | Name:                                                               | Age:                                                                |  |  |
| JUGGLING                                                            | Email:                                                              |                                                                     |  |  |
| 50 50 50 50 50 250                                                  | Level:                                                              | Position:                                                           |  |  |