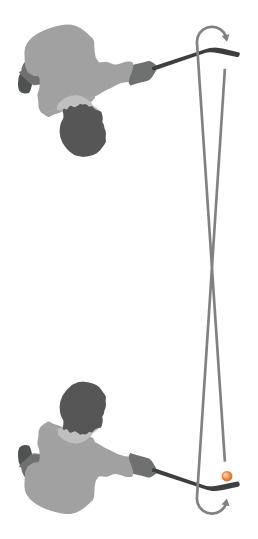

| l | ONE TOUCH PASS |    |    |    |    |     |  |
|---|----------------|----|----|----|----|-----|--|
|   | 50             | 50 | 50 | 50 | 50 | 500 |  |
|   | 50             | 50 | 50 | 50 | 50 | 500 |  |

Stick Handling Pass

One Touch Pass